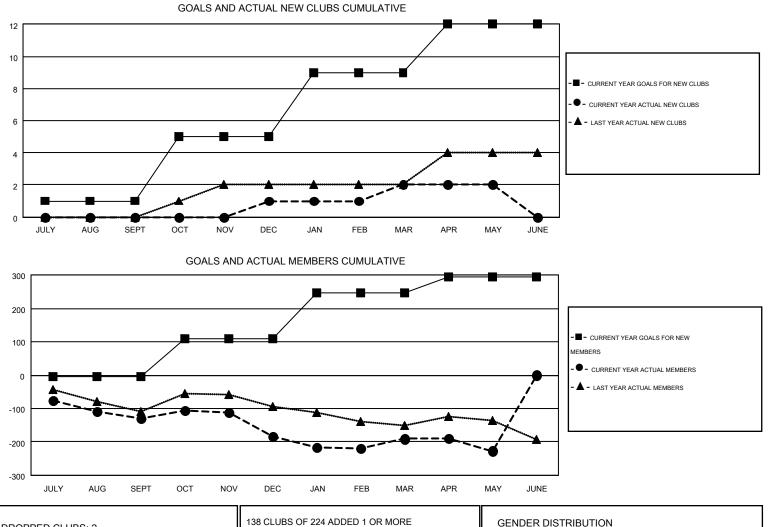

#### GMT: ED LECIUS

| GIVITUAT | GMT | CA | 1 |
|----------|-----|----|---|
|----------|-----|----|---|

|                       |                  | Clubs     |                  |                       |               |                    | Members                                |                    |                  |
|-----------------------|------------------|-----------|------------------|-----------------------|---------------|--------------------|----------------------------------------|--------------------|------------------|
| RESULTS FOR 2014-2015 |                  |           |                  | RESULTS FOR 2014-2015 |               |                    |                                        |                    |                  |
| QUARTER               | NEW CLUB<br>GOAL | NEW CLUBS | DROPPED<br>CLUBS | NET<br>GAIN/LOSS      | QUARTER       | NEW MEMBER<br>GOAL | CHARTER AND<br>NEW<br>MEMBERS<br>ADDED | DROPPED<br>MEMBERS | NET<br>GAIN/LOSS |
| JULY/AUG/SEPT         | 1                | 0         | 0                | 0                     | JULY/AUG/SEPT | -5                 | 95                                     | 224                | -129             |
| OCT/NOV/DEC           | 4                | 1         | 2                | -1                    | OCT/NOV/DEC   | 115                | 161                                    | 215                | -54              |
| JAN/FEB/MAR           | 4                | 1         | 0                | 1                     | JAN/FEB/MAR   | 135                | 147                                    | 155                | -8               |
| APR/MAY/JUNE          | 3                | 0         | 0                | 0                     | APR/MAY/JUNE  | 50                 | 87                                     | 123                | -36              |